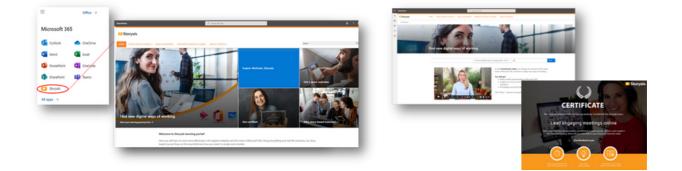

#### **MS365 IMPROVE**

A cost-effective and stylish product where you can get training in your own Microsoft 365 environment via SharePoint. This product is ideal for medium to large organizations that want to provide training to their employees via their intranet or add courses to an existing Learning Management System (LMS).

- Storyal's training courses are available to users via SharePoint Online
- A stylish learning portal is integrated into your environment
- Users can check their knowledge via a form-based test and receive a certificate upon completion
- Product guides from Microsoft Learning Pathways are included in the learning portal