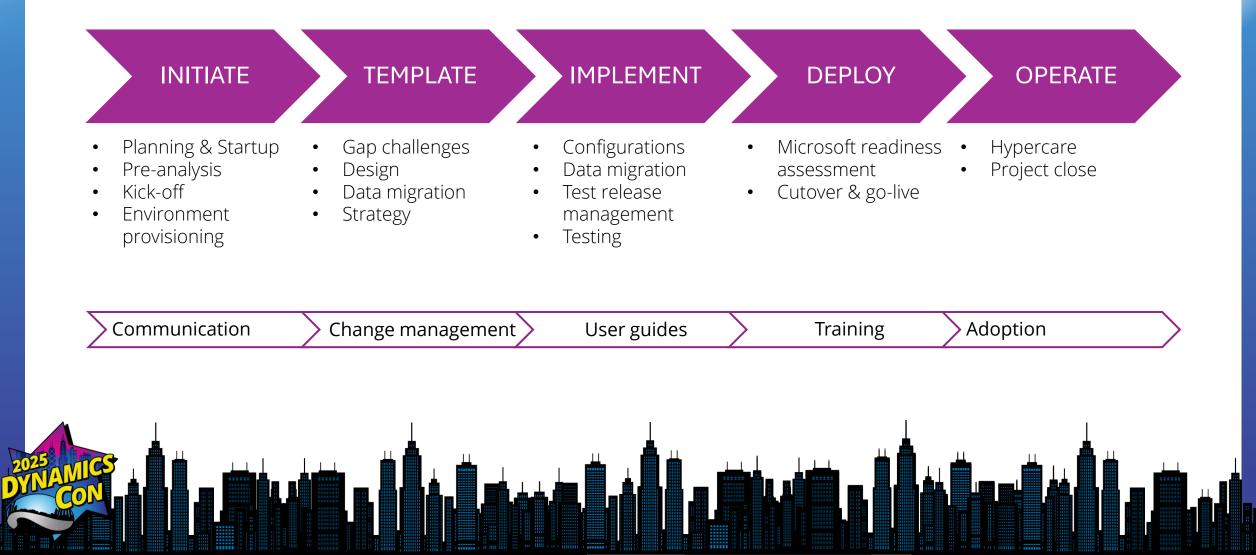

ete + process                          |
| Warehousing        | Basic       | Advanced                                    |
| Project Management | Job costing | Advanced accounting and resource management |
| CRM                | Yes         | Add-on app                                  |



## Licensing & Investment

|                | BC                                   | Finance & SCM                 |
|----------------|--------------------------------------|-------------------------------|
| Licensing      | Essentials - \$70<br>Premium - \$100 | Base - \$210<br>Attach - \$30 |
| Implementation | \$100,000 +                          | \$1,000,000 +                 |
| Environment    | 1 Production<br>3 Sandbox            | 1 Production<br>1 UAT         |



#### **The Path Forward**



### In action

- Questions
  - o "We want to see D365"
  - o "Can I see all of the differences between BC and F&SCM?"

- o "How long does an implementation take?"
  - "How much time does your team have?"
  - "How much will this cost?"

#### **Plan for Success**