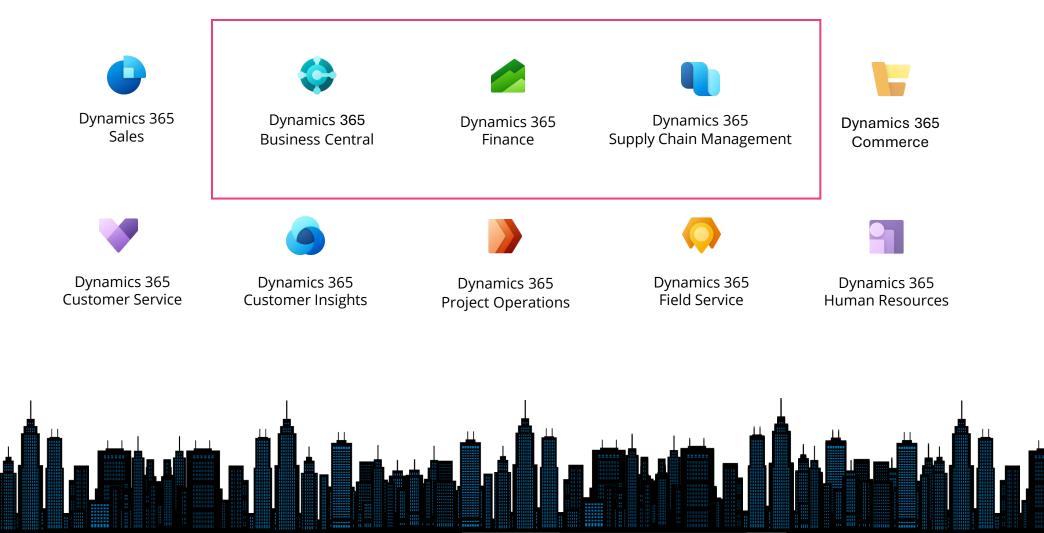

#### Differences

|                    | BC          | Finance & SCM                               |
|--------------------|-------------|---------------------------------------------|
| Manufacturing      | Discrete    | Discrete + process                          |
| Warehousing        | Basic       | Advanced                                    |
| Project Management | Job costing | Advanced accounting and resource management |
| CRM                | Yes         | Add-on app                                  |